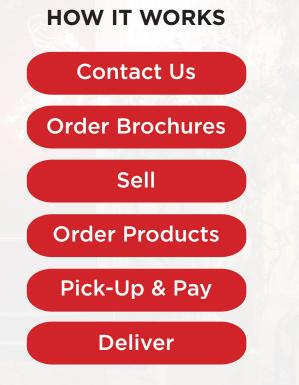

Wreaths Direct operated by brothers Tom & John Venturini, provides quality seasonal products to help charitable and group organizations meet their annual financial fundraising goals. Offering a proven, easy to start (and manage) fundraising campaign, Wreath Direct's valued partners have generated between \$2,500 and \$10,000 in net fundraising sales.